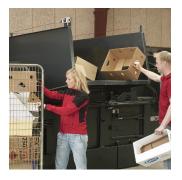

Large feeding opening allows efficient feeding of bulky material continuously.

Automatic tying device ties the bales firmly, with a low consumption of steel wire.

The baling channel adjusts automatically to keep the bale density high and constant.