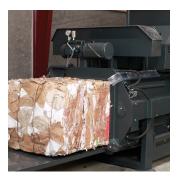

Large feeding opening allows efficient feeding of bulky material continuously.

Automatic tying device ties the bales firmly, with a low consumption of steel wire.

The baling channel adjusts automatically to keep the bale density high and constant.