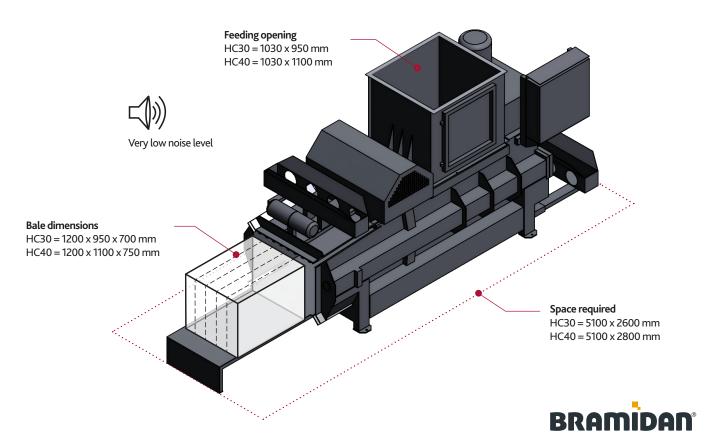

Large feeding opening allows efficient feeding of bulky material continuously.

Automatic tying device ties the bales firmly, with a low consumption of steel wire.

The baling channel adjusts automatically to keep the bale density high and constant.

The PLC system has a touch panel, where you can set pressing force, bale length etc.

| Technical specifications               | НС30                  | HC40                  |
|----------------------------------------|-----------------------|-----------------------|
| Machine dimensions (LxWxH)             | 3700 x 1800 x 2200 mm | 3700 x 2000 x 2200 mm |
| Space required                         | 5100 x 2600 mm        | 5100 x 2800 mm        |
|                                        |                       |                       |
| Feeding opening (LxW)                  | 1030 x 950 mm         | 1030 x 1100 mm        |
| Feeding volume                         | 0,69 m³               | 0,85 m³               |
| Volume throughput                      | 58 m³/h               | 71 m³/h               |
| Max. weight throughput (with 35 kg/m³) | up to 2,0 ton/h       | up to 2,5 ton/h       |
| Max. weight throughput (with 60 kg/m³) | up to 3,2 ton/h       | up to 4,0 ton/h       |
|                                        |                       |                       |
| Bale dimensions                        | 1200 x 950 x 700 mm   | 1200 x 1100 x 750 mm  |
| Bale length adjustment range           | 600–1600 mm           | 600–1600 mm           |
| Number of binding wires                | 4                     | 4                     |
| Bale weight                            | 250–350 kg            | 350–450 kg            |
| Transport quantity (truck 13,6 m)      | 78 pcs                | 66 pcs                |
| Transport weight (truck 13,6 m)        | 20–24 ton             | 23–26 ton             |