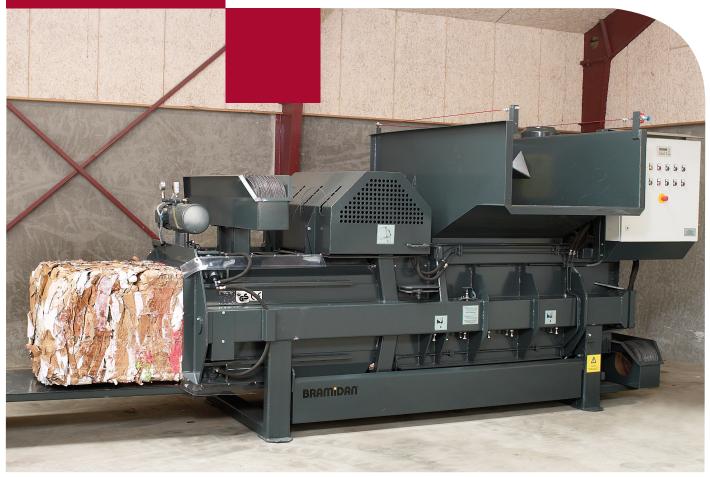

## Channel balers HC30 HC40

## High capacity Fully automatic Compact design

HC30 and HC40 are perfectly suitable for bigger retail stores, warehouses, industrial companies and logistic centers where there is a need for a compact but fully automatic and high capacity baler. The compact design is a perfect solution where the space is limited. The material can be fed continuously while finished bales are tied and ejected automatically.

Large feeding opening allows efficient feeding of bulky material continuously.

Automatic tying device ties the bales firmly, with a low consumption of steel wire.

The baling channel adjusts automatically to keep the bale density high and constant.