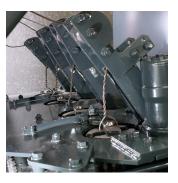

Large feeding opening allows efficient feeding of bulky material continuously.

Automatic tying device ties the bales firmly, with a low consumption of steel wire.

The baling channel adjusts automatically to keep the bale density high and constant.